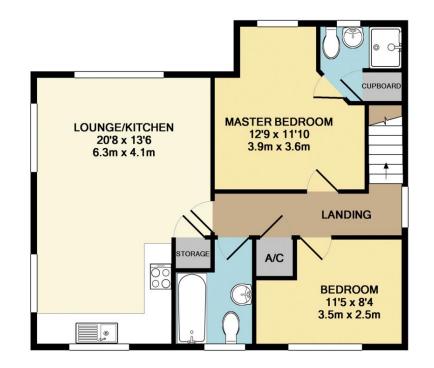

# INSIDE

The property is accessed via the front door into the entrance hall. This in turn holds the stairs to the first floor landing. The lounge/kitchen is a light and airy triple aspect room, with a range of fitted wall & base units and incorporates all the integrated appliances. The master bedroom is a good size and leads to the en-suite shower room. Bedroom two will fit a double bed, and the bathroom is fitted with a modern suite. The internal decoration is of a very high standard.

ENTRANCE FLOOR APPROX. FLOOR AREA 39 SQ.FT. (3.6 SQ.M.)

#### 1ST FLOOR APPROX. FLOOR AREA 630 SQ.FT. (58.5 SQ.M.)

TOTAL APPROX. FLOOR AREA 668 SQ.FT. (62.1 SQ.M.)

Whilst every attempt has been made to ensure the accuracy of the floor plan contained here, measurements of doors, windows, rooms and any other items are approximate and no responsibility is taken for any error, omission, or mis-statement. This plan is for illustrative purposes only and should be used as such by any prospective purchaser. The services, systems and appliances shown have not been tested and no guarantee as to their operability or efficiency can be given Made with Metropix ©2017