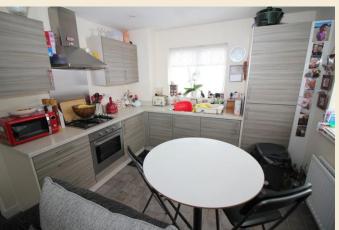

# INSIDE

The property is accessed via the front door into the entrance hall. This in turn holds the stairs to the first floor landing. The lounge/kitchen is a light and airy triple aspect room, with a range of fitted wall & base units and incorporates all the integrated appliances. The master bedroom is a good size and leads to the en-suite shower room. Bedroom two will fit a double bed, and the bathroom is fitted with a modern suite. The internal decoration is of a very high standard.