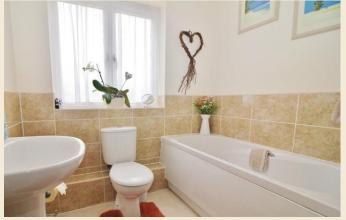

# INSIDE

The property is accessed via the front door into the entrance hall. This in turn holds the stairs to the first floor landing. The lounge/kitchen is a light and airy triple aspect room, with a range of fitted wall & base units and incorporates all the integrated appliances. The master bedroom is a good size and leads to the en-suite shower room. Bedroom two will fit a double bed, and the bathroom is fitted with a modern suite. The internal decoration is of a very high standard.