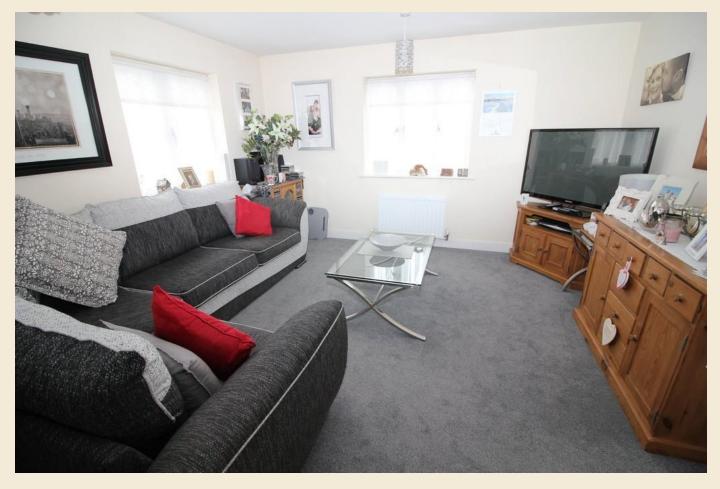

# INSIDE

The property is accessed via the front door into the entrance hall. This in turn holds the stairs to the first floor landing. The lounge/kitchen is a light and airy triple aspect room, with a range of fitted wall & base units and incorporates all the integrated appliances. The master bedroom is a good size and leads to the en-suite shower room. Bedroom two will fit a double bed, and the bathroom is fitted with a modern suite. The internal decoration is of a very high standard.