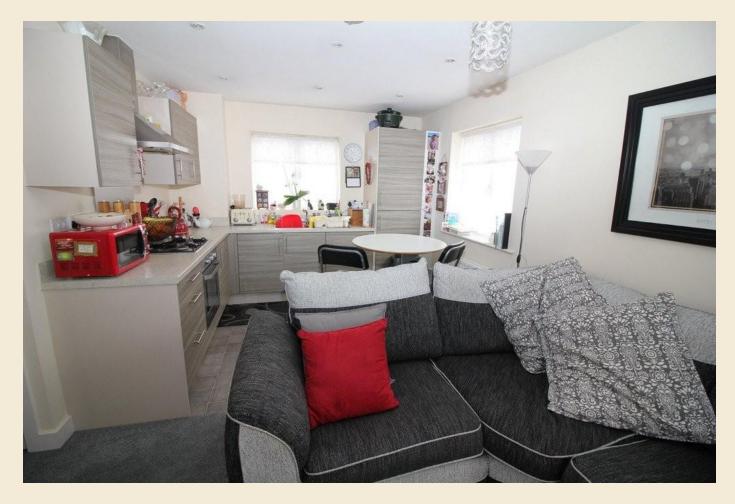

# INSIDE

The property is accessed via the front door into the entrance hall. This in turn holds the stairs to the first floor landing. The lounge/kitchen is a light and airy triple aspect room, with a range of fitted wall & base units and incorporates all the integrated appliances. The master bedroom is a good size and leads to the en-suite shower room. Bedroom two will fit a double bed, and the bathroom is fitted with a modern suite. The internal decoration is of a very high standard.